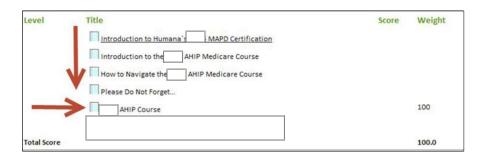

Make your way through the list of modules until you can click the "AHIP" link.

Page 1 of 4

Once you have completed AHIP, you will see a list of your completed AHIP coursework and Final Exam with a GREEN checkmark next to it. Below that, you will see a TRANSMIT (or Re-Transmit) link next to "HUMANA." Clickit!