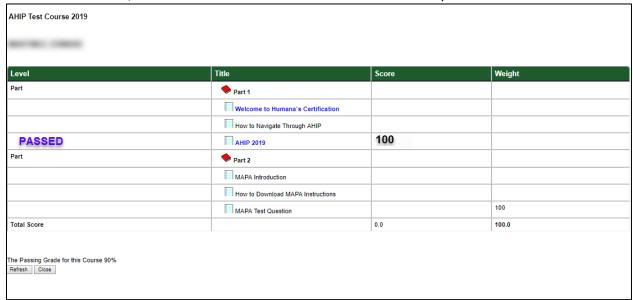

If AHIP is already completed, you will see the message below.

Click the "Return" button at the bottom of the page to return to the course outline

When you return to the course, the AHIP score and status will be in the course and you can continue with their training.