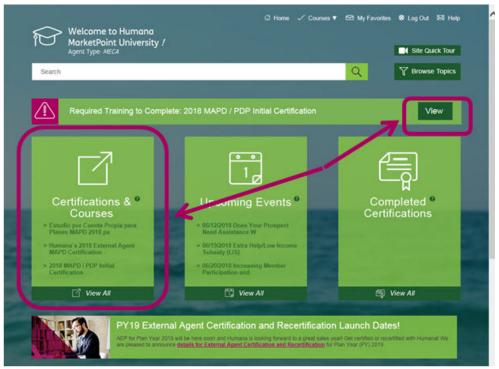

## How to Access AHIP and Transfer Your AHIP Score to Humana

Access Humana MarketPoint University via the Humana Vantage Agent Portal. Once you enter Humana MarketPoint University, you can access your certification or recertification course through the top homepage alert or in "Certifications & Courses"

Make your way through the list of modules until you can click the "AHIP" link.

Page 1 of 4