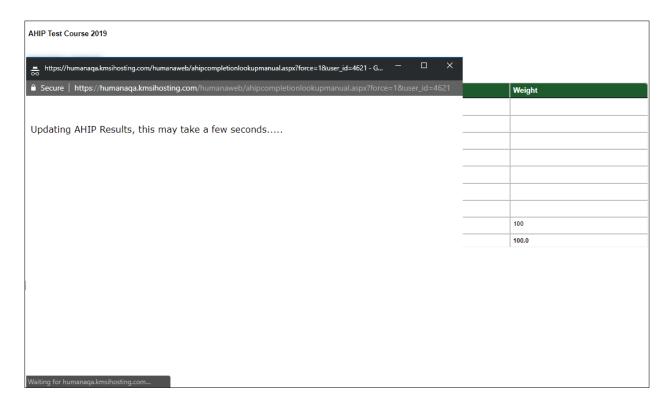

## When you click "AHIP," a new window will open (make sure your pop-up blockers are turned OFF).

NOTE: Make sure you are logged out of AHIP before clicking the "AHIP" link

HMU will first look to see if you have completed the current plan year AHIP training (must pass within the first 3 attempts) as shown below.