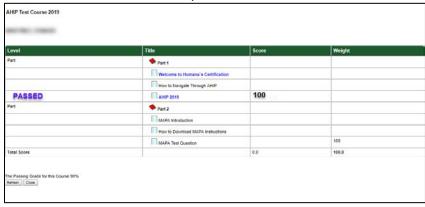

If AHIP is already completed, you will see the message below.

Click the "Return" button at the bottom of the page to return to the course outline

When you return to the course, the AHIP score and status will be in the course and you can continue with their training.