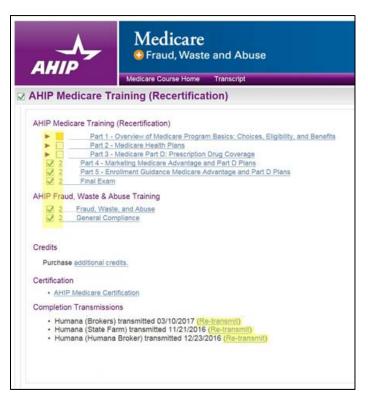

Once you have completed AHIP, you will see a list of your completed AHIP coursework and Final Exam with a GREEN checkmark next to it. Below that, you will see a TRANSMIT (or Re-Transmit) link next to "HUMANA." Clickit!