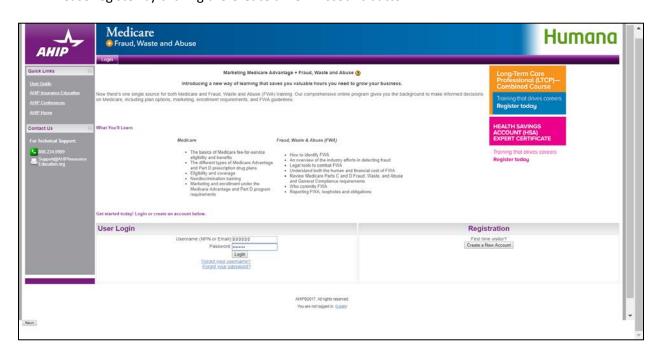

If AHIP has not yet been completed you will be redirected to the AHIP website.

- Already have an AHIP account?
  - Login using your NPN and AHIP account password or
- New to AHIP?

Please register by clicking the **Create a New Account** button.

Enroll in the Medicare training.

If you have not yet started AHIP, you may be prompted to pay \$125 (discounted rate for contracted Humana agents). Note: Career Agents employed by Humana and certain other non-career agents will not see the same e-commerce site.