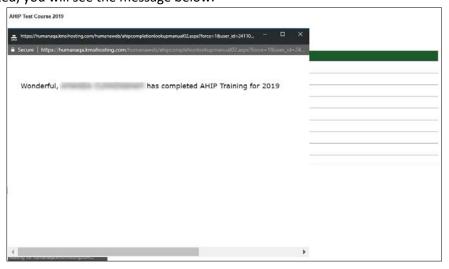

If AHIP is already completed, you will see the message below.

Click the "Return" button at the bottom of the page to return to the course outline

When you return to the course, the AHIP score and status will be in the course and you can continue with their training.