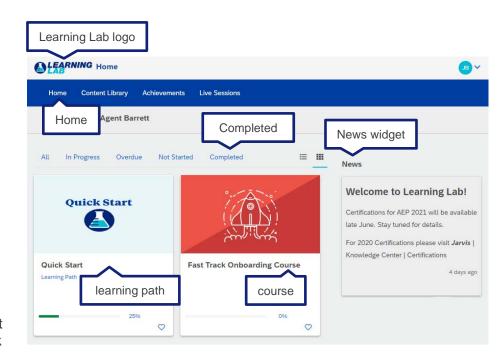

#### Home

The homepage is where you will land upon logging in, and it gives you visibility to all your Learning Lab options. To get back to this page, click **Home** or the **Learning Lab logo**.

The dashboard will show what courses or learning paths have been assigned to you.

Course – Contains content (modules) on a specific topicLearning path – A group of courses

Check the progress bar of each content tile to find the percentage you've completed. Once you complete a course or learning path, it will move to the **Completed** section.

The **News** widget will be updated with new information to keep you informed.