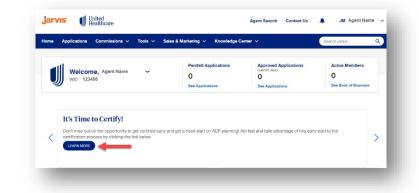

## **Certification Instructions**

From Jarvis, click on the certification path link near the top of the screen (in the news article scroll). This will take you directly to Learning Lab and the courses you need to complete for certification. Spanish is also available once you enter the Learning Lab path.

If you don't see the article, go to the Knowledge Center tab on the top bar. Then click on Learning Lab. That will open Learning Lab and you can search for 2024 Certifications in the Content Library tab.