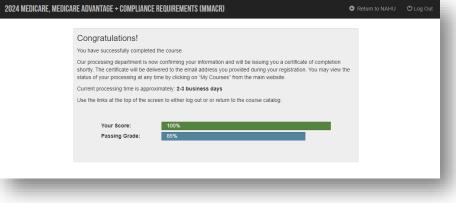

For assistance with the purchasing process, please refer to the **User Guide** located on the NABIP site.

Upon successfully completing the final exam the results will automatically be send to UnitedHealthcare. Log out of your NABIP account and close the NABIP tab.