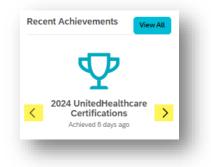

For a quick view of your most recent achievements:

- From the Home page, scroll down to find your recent achievements tile. You can click the forward and back arrows to see the most recent achievements.
- Click on View All in the Recent Achievement tile to see all achievements.
- To view a list of your completed certifications on Jarvis, click on your name.