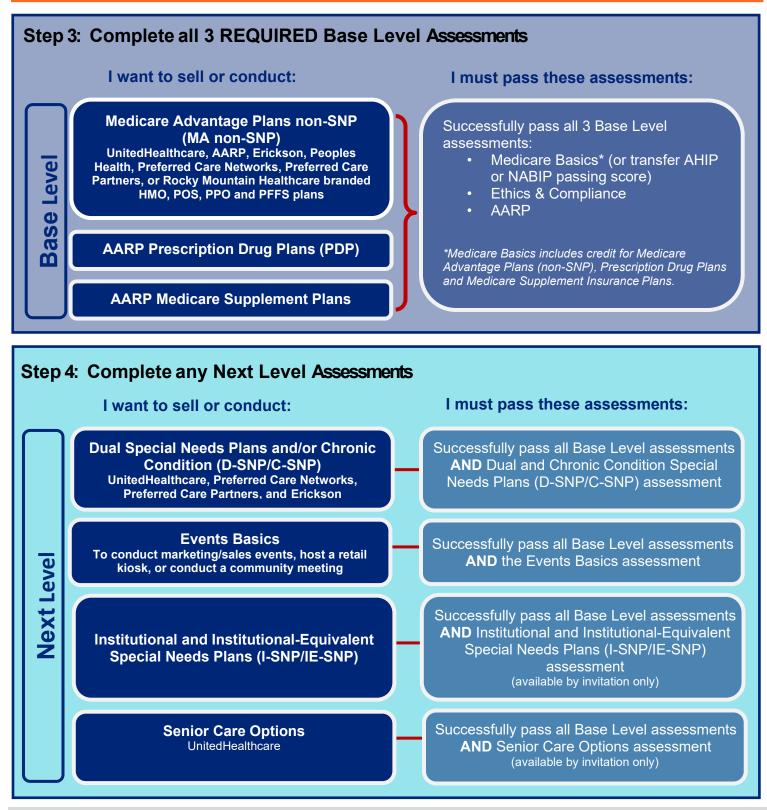

## **UnitedHealthcare Certification Requirements**

To solicit, present or sell any products in the UnitedHealthcare<sup>®</sup> Medicare plans (may include plans branded UnitedHealthcare, AARP, Erickson, Peoples Health, Preferred Care Networks, Preferred Care Partners, or Rocky Mountain Healthcare), you must be **licensed** and **appointed** (if applicable) in the state in which the consumer resides and **certified** in the product(s) you are presenting to and/or enrolling the consumer. To become certified for the plan year, you must successfully pass all the Base Level assessments and the Next Level assessments for the product(s) you wish to sell or events you wish to conduct.

- Review any needed **RECOMMENDED COURSES**, including the **STUDY GUIDE** which contains all the content needed to pass the assessments.
- Complete the PLEDGE OF COMPLIANCE.
- Complete <u>all</u> BASE LEVEL ASSESSMENTS by passing with a score of 85% or higher within 6 attempts (70% for AARP).
  - Failing any Base Level assessment will block access to any other assessments, and you will not be able to market or sell any UnitedHealthcare Medicare plans for the plan year.
  - o Base Level assessments must be taken in order:
    - Medicare Basics\*
    - Ethics and Compliance
    - AARP
- Complete the NEXT LEVEL ASSESSMENTS by passing with a score of 85% or higher within 6 attempts (80% for Events Basics) or you will not be allowed to sell the applicable product for the plan year.
  - Available Next Level assessments are:
    - Dual and Chronic Condition Special Needs Plans (D-SNP/C-SNP)
    - Institutional and Institutional-Equivalent Special Needs Plans (I-SNP/IE-SNP)\*\*
    - Senior Care Options\*\*
    - Events Basics (required for conducting any marketing/sales events)
- \* Medicare Basics includes credit for Medicare Advantage Plans (non-SNP), Prescription Drug Plans and Medicare Supplement Insurance Plans.
- \*\*Available by invitation only. These will only appear on your Home Page in Learning Lab if you have been invited to sell these products.

#### AHIP or NABIP Certification for our EDC Partners

America's Health Insurance Plan (AHIP) or National Association of Benefits and Insurance Professionals (NABIP) Certification satisfies the requirement for the following UnitedHealthcare Certification assessment: Medicare Basics Assessment (including Medicare Advantage [non-SNP], Prescription Drug and Medicare Supplement Plans). See instructions provided in this guide.

| ~ | REQUIRED TO SELL D-SNP/C-SNP: 2024 Dual and Chronic Special Needs Plans (D-SNP/C-SNP) 🚯          |
|---|--------------------------------------------------------------------------------------------------|
|   | 2024 Dual and Chronic Condition Special Needs Plans (D-SNP/C-SNP) Assessment (j)<br>85% Passmark |
| ~ | REQUIRED TO CONDUCT EVENTS: 2024 Events Basics 🕕                                                 |
|   | 2024 Events Basics Assessment (j)<br>85% Passmark                                                |