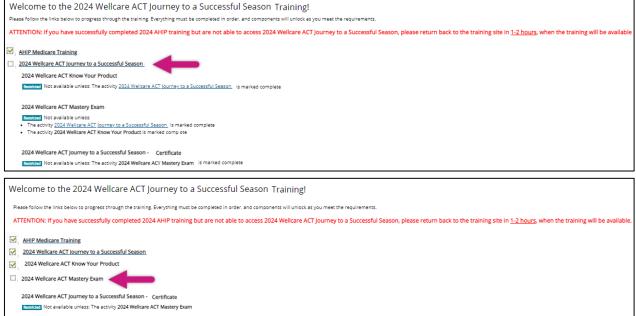

## **Returning Users Only**

Follow these simple steps to begin training:

- In the My Certifications section, you will find your assigned training. Select the 2024
   Wellcare ACT Journey to a Successful Season Training link to access AHIP/ACT. Once you have successfully completed your required
   AHIP Medicare Training (2024) the 2024
   Wellcare ACT will be unlocked when training becomes available.
- In the Welcome to the 2024 Wellcare ACT
  Journey to a Successful Season section, select
  the 2024 Wellcare ACT Journey to a Successful
  Season Training link to begin.
- After you have completed the assigned course modules, the **Mastery Exam** will be unlocked.

## Wellcare ACT Assignment

Follow these simple steps to begin training:

- In the My Certifications section, you will find your assigned training. Select the 2024
   Wellcare ACT Journey to a Successful Season Training link to access AHIP/ACT. Once you have successfully completed your required
   AHIP Medicare Training (2024) the 2024
   Wellcare ACT will be unlocked when training becomes available.
- In the Welcome to the 2024 Wellcare ACT
  Journey to a Successful Season section, select
  the 2024 Wellcare ACT Journey to a Successful
  Season Training link to begin.
- After you have completed the assigned course modules, the **Mastery Exam** will be unlocked.