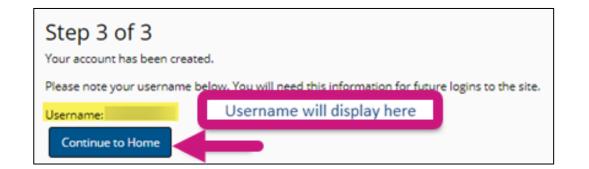

## **Registration Step 3 of 3**

#### Continue the registration process:

- Your **Username** will be displayed. This will be your National Producer Number (NPN), used to access the site.
- Select Continue to Home which will route you to the home page of the Learning Center.