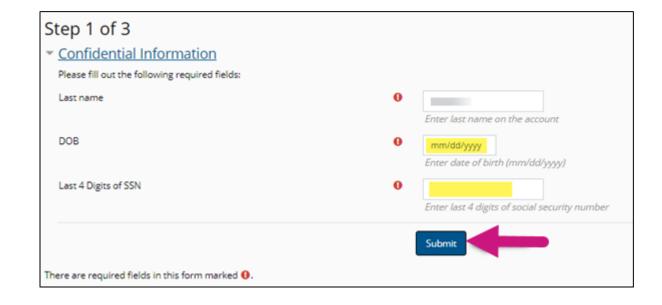

## **Registration Step 1 of 3**

As a First Time User, you must register to begin:

- In Begin Step 1 of 3 of the registration process by verifying the information populated in the Last name field is accurate.
- Continue by filling in the highlighted fields and select **Submit** to proceed.

**Note:** All fields marked with **(**) are required.