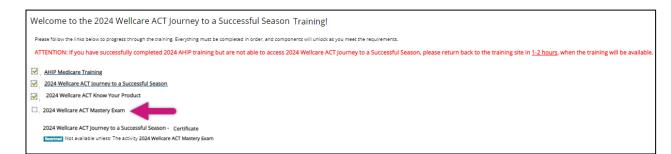

## **Returning Users Only**

Follow these simple steps to begin training:

- In the My Certifications section, you will find your assigned training. Select the 2024
   Wellcare ACT Journey to a Successful Season Training link to access AHIP/ACT. Once you have successfully completed your required
   AHIP Medicare Training (2024) the 2024
   Wellcare ACT will be unlocked when training becomes available.
- In the Welcome to the 2024 Wellcare ACT
  Journey to a Successful Season section, select
  the 2024 Wellcare ACT Journey to a Successful
  Season Training link to begin.
- After you have completed the assigned course modules, the **Mastery Exam** will be unlocked.

## Wellcare ACT Assignment

Follow these simple steps to begin training:

- In the My Certifications section, you will find your assigned training. Select the 2024
   Wellcare ACT Journey to a Successful Season Training link to access AHIP/ACT. Once you have successfully completed your required
   AHIP Medicare Training (2024) the 2024
   Wellcare ACT will be unlocked when training becomes available.
- In the Welcome to the 2024 Wellcare ACT
  Journey to a Successful Season section, select
  the 2024 Wellcare ACT Journey to a Successful
  Season Training link to begin.
- After you have completed the assigned course modules, the **Mastery Exam** will be unlocked.