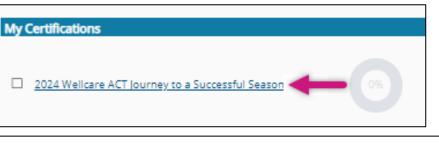

## **Returning Users Only**

Follow these simple steps to begin training:

- In the My Certifications section, you will find your assigned training. Select the 2024
   Wellcare ACT Journey to a Successful Season Training link to access AHIP/ACT. Once you have successfully completed your required
   AHIP Medicare Training (2024) the 2024
   Wellcare ACT will be unlocked when training becomes available.
- In the Welcome to the 2024 Wellcare ACT
  Journey to a Successful Season section, select
  the 2024 Wellcare ACT Journey to a Successful
  Season Training link to begin.
- After you have completed the assigned course modules, the **Mastery Exam** will be unlocked.

## Wellcare ACT Assignment

Follow these simple steps to begin training:

- In the My Certifications section, you will find your assigned training. Select the 2024
   Wellcare ACT Journey to a Successful Season Training link to access AHIP/ACT. Once you have successfully completed your required
   AHIP Medicare Training (2024) the 2024
   Wellcare ACT will be unlocked when training becomes available.
- In the Welcome to the 2024 Wellcare ACT
  Journey to a Successful Season section, select
  the 2024 Wellcare ACT Journey to a Successful
  Season Training link to begin.
- After you have completed the assigned course modules, the **Mastery Exam** will be unlocked.