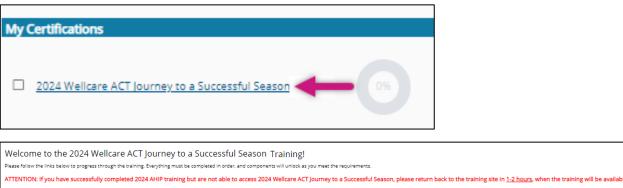

## **Returning Users Only**

Follow these simple steps to begin training:

- In the My Certifications section, you will find your assigned training. Select the 2024
   Wellcare ACT Journey to a Successful Season Training link to access AHIP/ACT. Once you have successfully completed your required
   AHIP Medicare Training (2024) the 2024
   Wellcare ACT will be unlocked when training becomes available.
- In the Welcome to the 2024 Wellcare ACT
  Journey to a Successful Season section, select
  the 2024 Wellcare ACT Journey to a Successful
  Season Training link to begin.
- After you have completed the assigned course modules, the **Mastery Exam** will be unlocked.

## Wellcare ACT Assignment

Follow these simple steps to begin training:

- In the My Certifications section, you will find your assigned training. Select the 2024
   Wellcare ACT Journey to a Successful Season Training link to access AHIP/ACT. Once you have successfully completed your required
   AHIP Medicare Training (2024) the 2024
   Wellcare ACT will be unlocked when training becomes available.
- In the Welcome to the 2024 Wellcare ACT
  Journey to a Successful Season section, select
  the 2024 Wellcare ACT Journey to a Successful
  Season Training link to begin.
- After you have completed the assigned course modules, the **Mastery Exam** will be unlocked.