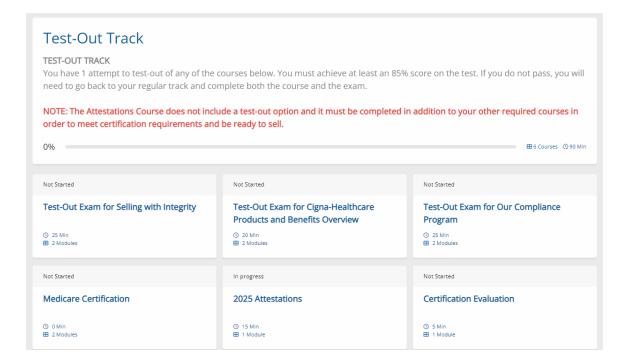

#### **Test-Out Track**

### **Training Tracks**

On the regular training tracks, each certification training module is separate from the exam. You must successfully complete the training before taking the associated exam. The Attestations course does not include an exam. Note that if you successfully test-out of a course it will be automatically marked complete in your learning track.