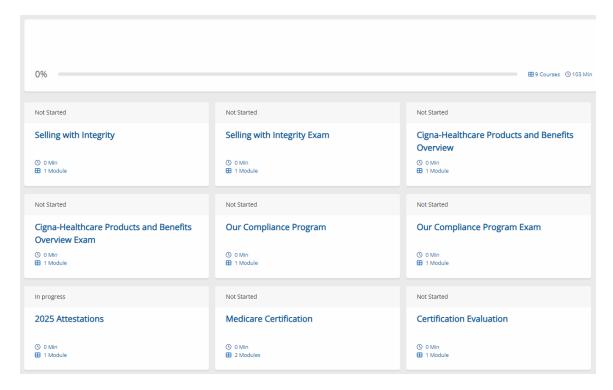

### **Training Tracks**

On the regular training tracks, each certification training module is separate from the exam. You must successfully complete the training before taking the associated exam. The Attestations course does not include an exam. Note that if you successfully test-out of a course it will be automatically marked complete in your learning track.

## **External Field and Telesales Learning Track**

Selling with Integrity Course and Exam are only required for new agents. Returning agents are exempt.

You are **NOT** considered **ready to sell** until you've completed **all Certification courses including the 2025 Attestations**.