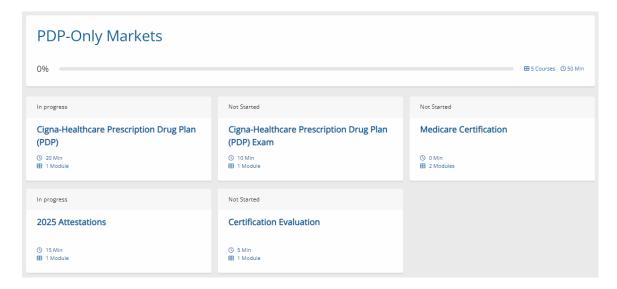

## \*PDP-Only Track (Agents Only Licensed In Cigna Healthcare Non-MAPD States)

# **Test-Out Track for PDP-Only**

\*Only agents who are licensed in a state where Cigna Healthcare does not have a 2025 Medicare Advantage plan will be assigned this track. You may choose the test-out option by launching the Test-Out Track for PDP-Only.